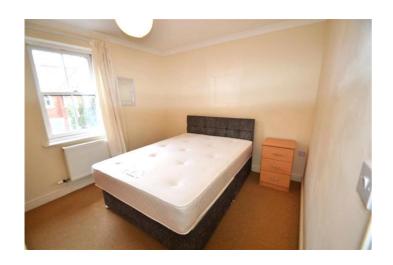

- 1 Double Bedroom
- Apartment
- Furnished
- Lounge/diner
- Bathroom with shower over bath
- Integrated Appliances
- · Gas Central Heating

Modern first floor furnished one bedroom apartment within walking distance of Norwich City centre and close to all amenities.

Property comprises of; Spacious lounge with Juliette balcony, dining table and chairs, one sofa and tv unit.

Fitted kitchen with built-in washing machine, fridge/ freezer, hob, oven, extractor.

Bedroom with wardrobe, chest of drawers, bedside drawers and a double bed.