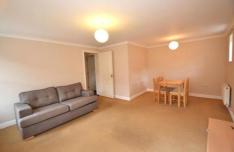

Property comprises of; Spacious lounge with Juliette balcony, dining table and chairs, one sofa and tv unit.

Fitted kitchen with built-in washing machine, fridge/ freezer, hob, oven, extractor.

Bedroom with wardrobe, chest of drawers, bedside drawers and a double bed.