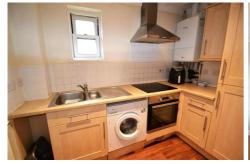

Property comprises of; Spacious lounge with Juliette balcony, dining table and chairs, one sofa and tv unit.

Fitted kitchen with built-in washing machine, fridge/ freezer, hob, oven, extractor.

Bedroom with wardrobe, chest of drawers, bedside drawers and a double bed.