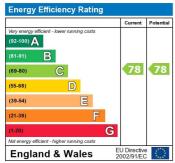

Council Tax Band: Band B (Norwich City Council)

Deposit: £865

Holding Deposit: £173

The energy efficiency rating is a measure of the overall efficiency of a home. The higher the rating the more energy efficient the home is and the lower the fuel bills will be.